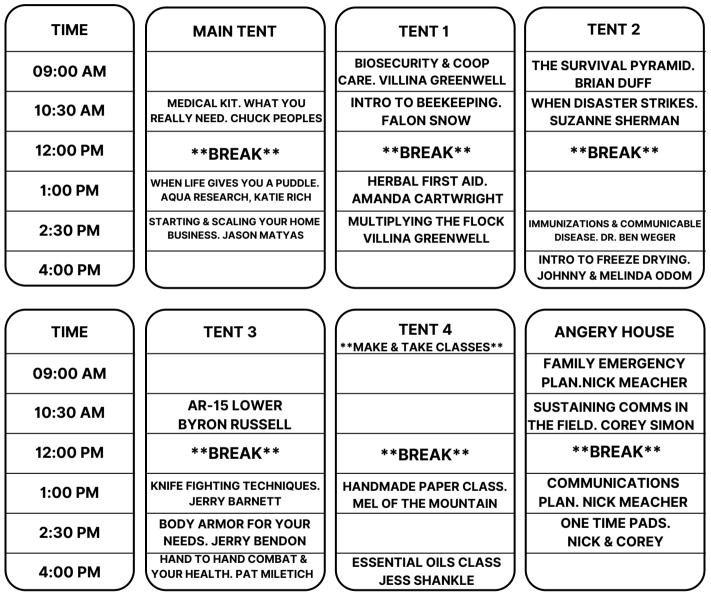

#### CLASSES BELOW ARE LOCATED AT INSTRUCTORS BOOTH

SURVIVAL GEAR BSO 1:00-2:00 PM BUG OUT VEHICLE WILDCARD WILDERNESS 10:30 AM-12:00 PM PLANT AND TREE WALK 1:00 PM-3:00 PM COMPASS ANATOMY AND NAVIGATION

RIDGERUNNER BLADES & TAYLOR GRINDS 2:30 PM-4:00 PM KNIFE SHARPENING

FRIDAY, 2ND BRUSHBEATER